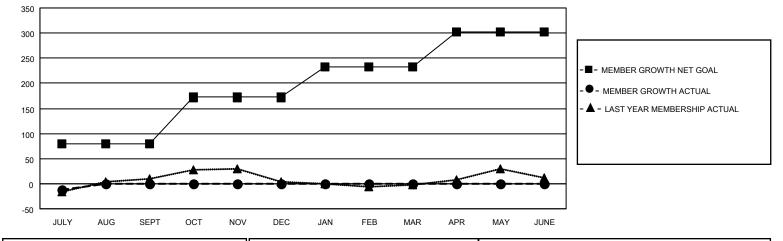

## GAT MONTHLY MEMBERSHIP PROGRESS REPORT

**Multiple District 23** 

LOCATION: CONNECTICUT

Results as of: 7/31/2022

| Clubs        |               |             |               | Members               |                           |                         |                                                    |
|--------------|---------------|-------------|---------------|-----------------------|---------------------------|-------------------------|----------------------------------------------------|
|              | RESULTS FOR   | R 2022-2023 |               | RESULTS FOR 2022-2023 |                           |                         |                                                    |
| QUARTER      | NEW CLUB GOAL | NEW CLUBS   | DROPPED CLUBS | QUARTER               | MEMBER GROWTH NET<br>GOAL | MEMBER GROWTH<br>ACTUAL | DROPPED<br>MEMBERS ACTUAL<br>(including transfers) |
| JULY/AUG/SEP | г 1           | 0           | 0             | JULY/AUG/SE           | PT 79                     | 24                      | 31                                                 |
| OCT/NOV/DEC  | 0             | 0           | 0             | OCT/NOV/DE            | C 93                      | 0                       | 0                                                  |
| JAN/FEB/MAR  | 1             | 0           | 0             | JAN/FEB/MAF           | g 60                      | 0                       | 0                                                  |
| APR/MAY/JUNE | 1             | 0           | 0             | APR/MAY/JUN           | NE 70                     | 0                       | 0                                                  |