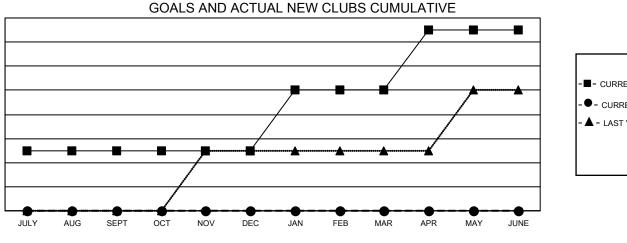

## GAT MONTHLY MEMBERSHIP PROGRESS REPORT

**Multiple District 23** 

LOCATION: CONNECTICUT

Results as of: 7/31/2022

| Clubs        |               |             |               | Members               |                           |                         |                                                    |
|--------------|---------------|-------------|---------------|-----------------------|---------------------------|-------------------------|----------------------------------------------------|
|              | RESULTS FOR   | R 2022-2023 |               | RESULTS FOR 2022-2023 |                           |                         |                                                    |
| QUARTER      | NEW CLUB GOAL | NEW CLUBS   | DROPPED CLUBS | QUARTER               | MEMBER GROWTH NET<br>GOAL | MEMBER GROWTH<br>ACTUAL | DROPPED<br>MEMBERS ACTUAL<br>(including transfers) |
| JULY/AUG/SEP | г 1           | 0           | 0             | JULY/AUG/SE           | PT 79                     | 24                      | 31                                                 |
| OCT/NOV/DEC  | 0             | 0           | 0             | OCT/NOV/DE            | C 93                      | 0                       | 0                                                  |
| JAN/FEB/MAR  | 1             | 0           | 0             | JAN/FEB/MAF           | g 60                      | 0                       | 0                                                  |
| APR/MAY/JUNE | 1             | 0           | 0             | APR/MAY/JUN           | NE 70                     | 0                       | 0                                                  |

CURRENT YEAR ACTUAL NEW CLUBS

▲ - LAST YEAR ACTUAL NEW CLUBS

GOALS AND ACTUAL MEMBERS CUMULATIVE

|    | 13 CLUBS OF 159 ADDED 1 OR<br>MORE NEW MEMBERS | GENDER DISTRIBUTION                                        |                                                                                                                                       |  |
|----|------------------------------------------------|------------------------------------------------------------|---------------------------------------------------------------------------------------------------------------------------------------|--|
|    |                                                | MALE                                                       | 2,908 (62.39%)                                                                                                                        |  |
|    |                                                | FEMALE                                                     | 1,752 (37.59%)                                                                                                                        |  |
|    |                                                | NON BINARY                                                 | 0 (0.00%)                                                                                                                             |  |
| 7  |                                                | PREFER NOT TO ANSWER                                       | 1 (0.02%)                                                                                                                             |  |
| 0  |                                                |                                                            | 861                                                                                                                                   |  |
| 24 | CLICK HERE FOR CUMULATIVE                      | TOTAL FAMILT UNIT MEMBERS                                  | 001                                                                                                                                   |  |
| 31 | MEMBERSHIP DATA                                | FAMILY MEMBERS PAYING HAL<br>DUES                          | F 447                                                                                                                                 |  |
|    | 24                                             | MORE NEW MEMBERS   7   0   24   CLICK HERE FOR CUMULATIVE. | MORE NEW MEMBERS MALE   FEMALE NON BINARY   7 NON BINARY   0 PREFER NOT TO ANSWER   24 CLICK HERE FOR CUMULATIVE   31 MEMBERSHIP DATA |  |